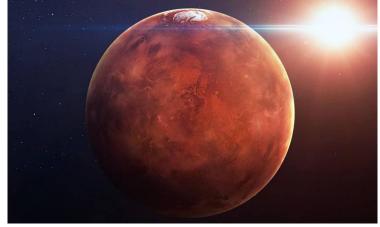

## Mars

Mars is a small rocky planet. It is half the size of Earth. It is the <sup>th</sup> planet from the Sun. Mars is sometimes known as the red planet. It's red because of rusty iron in the ground. Mars is a cold desert planet. Like Earth, Mars has seasons, polar ice caps, volcanoes, canyons and

weather. Mars has 2 moons. Their names are Phobos and Deimos. Several missions have visited Mars. Mars is the only planet we have sent rovers to. They drive around

Mars, taking pictures and measurements.