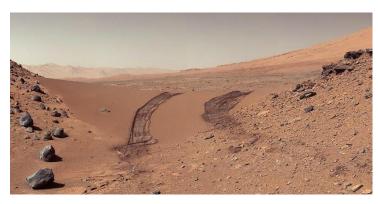

## Mars

Mars is a small rocky planet. It is half the size of Earth. It is the <sup>th</sup> planet from the Sun. Mars is sometimes known as the red planet. It's red because of rusty iron in the ground. Mars is a cold desert planet. Like Earth, Mars has seasons, polar ice caps, volcanoes, canyons and

weather. Mars has 2 moons. Their names are Phobos and Deimos. Several missions have visited Mars. Mars is the only planet we have sent rovers to. They drive around

Mars, taking pictures and measurements.